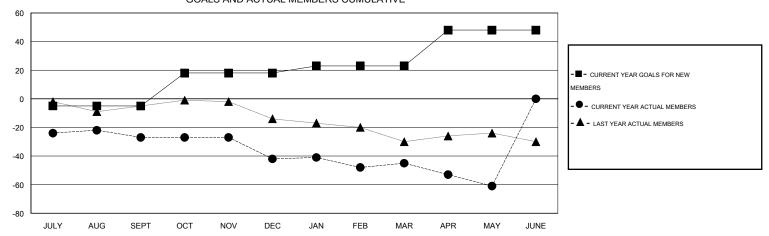

### GOALS AND ACTUAL MEMBERS CUMULATIVE

| DROPPED CLUBS: 3  DROPPED MEMBERS |     | 15 CLUBS OF 35 ADDED 1 OR MORE NEW MEMBERS | GENDER DISTRIBU<br>MALE<br>FEMALE | TION<br>439 (66.11%)<br>225 (33.89%) |     |
|-----------------------------------|-----|--------------------------------------------|-----------------------------------|--------------------------------------|-----|
| DECEASED                          | 19  | CLICK HERE FOR HEALTH                      | FAMILY UNIT MEMBERS               |                                      | 168 |
| CLUB CANCELLED                    | 9   | ASSESSMENT DATA                            |                                   |                                      | 81  |
| OTHER                             | 81  |                                            | HEAD OF HOUSEHOLD                 |                                      |     |
| TOTAL                             | 109 |                                            | NON-HEAD OF HOUSEHOLD             | 87                                   |     |